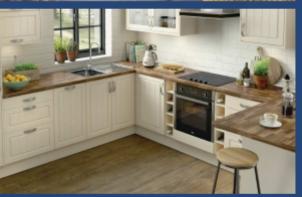

### Kitchen and Work Area\_\_\_\_

- ► Adequate Power points
- ► Provision for Fixing & Connecting Water Purifier near the Kitchen Sink.
- ▶ Plumbing & Drainage connection
- ► Power Point for Washing Machine
- ► Provision for Exhaust Fan