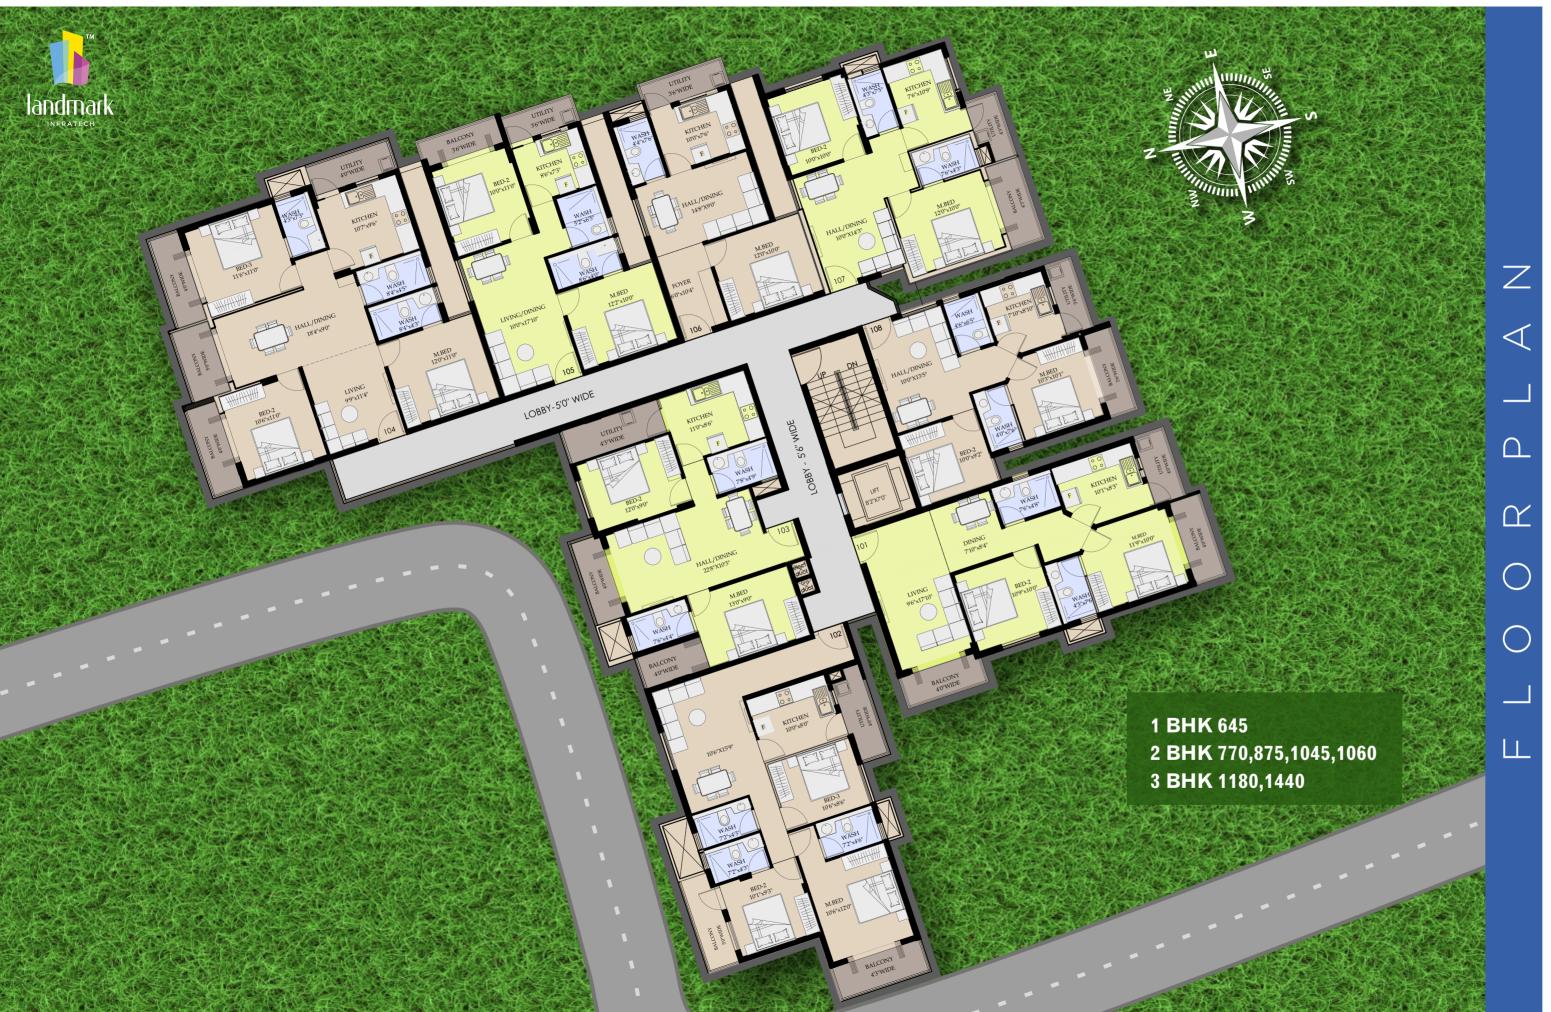

**TYPICAL** 1<sup>st</sup>, 2<sup>nd</sup>, 3<sup>rd</sup>, 4<sup>th</sup>
- FLOOR PLAN