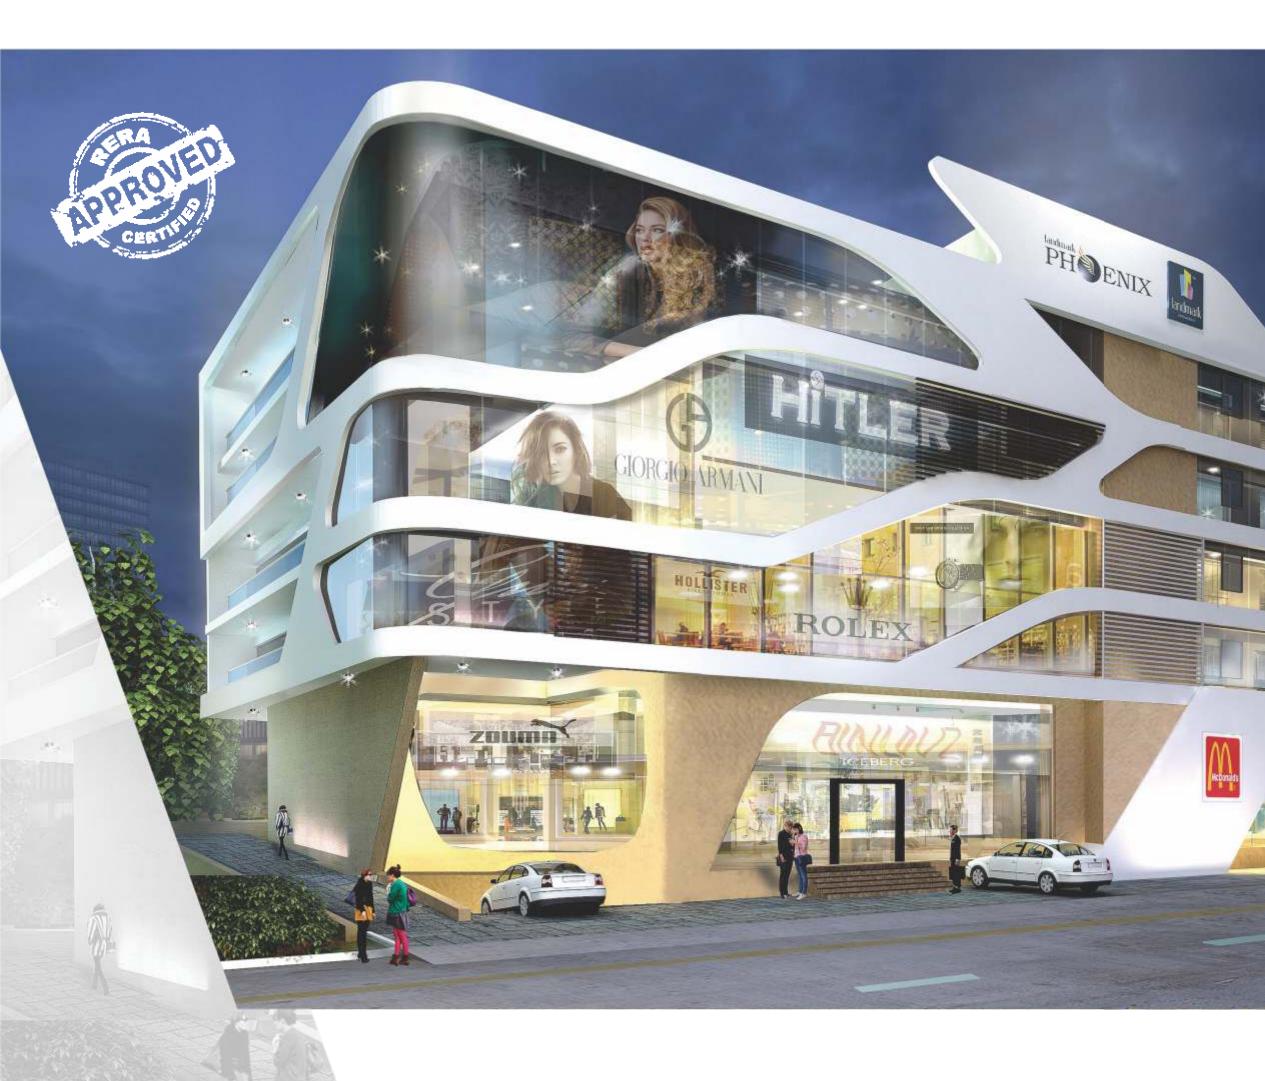

#### COMMERCIAL STREET

### SPECIFICATION

- Shops / Office / Commercial space
- 2 Level car parks
- Generator Back -up
- Spacious elevator
- Non addressable fire fighting system
- Surveillance monitoring & recording
- Signage space for every shop

## HIGHLIGHTS

- Contemporary ACP cladding & Glazing facade
- Located at heart of the city
- Double height ceiling in the ground floor
- BCC framed structure
- Laterite / Solid block masonry walls