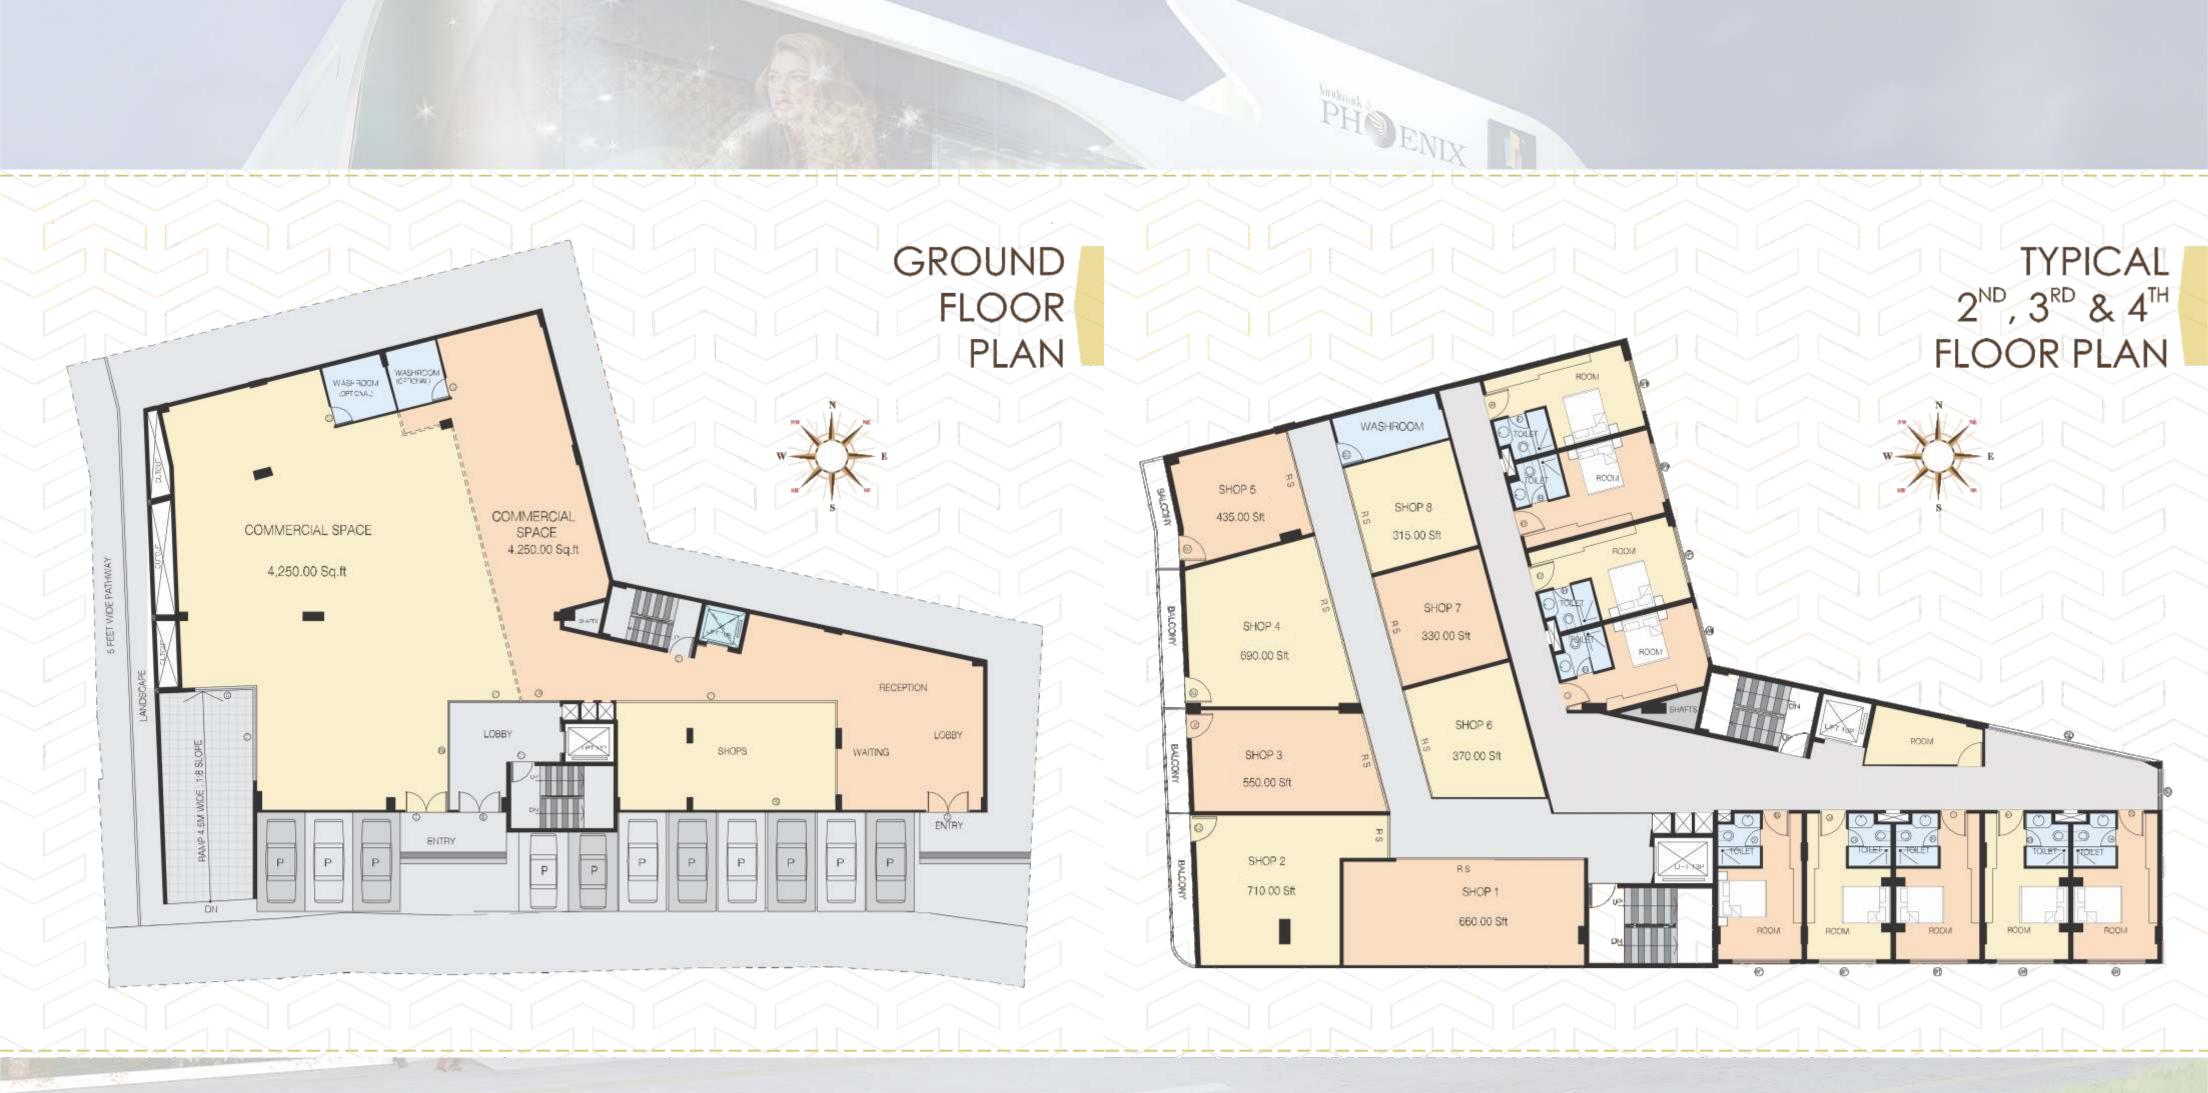

### SPECIFICATION

- Shops / Office / Commercial space
- 2 Level car parks
- Generator Back -up
- Spacious elevator
- Non addressable fire fighting system
- Surveillance monitoring & recording
- Signage space for every shop

## HIGHLIGHTS

- Contemporary ACP cladding & Glazing facade
- Located at heart of the city
- Double height ceiling in the ground floor
- BCC framed structure
- Laterite / Solid block masonry walls